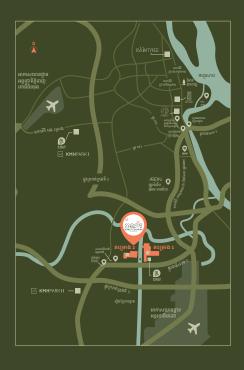

MAJOR LANDMARKS AROUND BOREY CHANKIRI 2

#### **Connectivity:**

3 mins from Chamkar Dong Road
5 mins from Hun Sen Blvd (60m Road)
18 mins from Monivong Blvd (Monivong Flyover Bridge)

#### Landmarks:

3 mins from Kour Srov Roundabout
13 mins from Takhmao City
15 mins from Techo International Airport

#### Services and Daily Necessities:

min from K Mall Prek Thnaot
 mins from Aeon Mall Meanchey
 mins from the 60M Community Mall
 mins from Lucky Supermarket
 mins from Chip Mong 271 Mega Mall
 mins FACTORY PHNOM PENH

#### Schools and Learning Centers:

3 mins from BELTEI International School
13 mins from Phnom Penh International School (ISPP)
20 mins from Royal University of Law and Economics