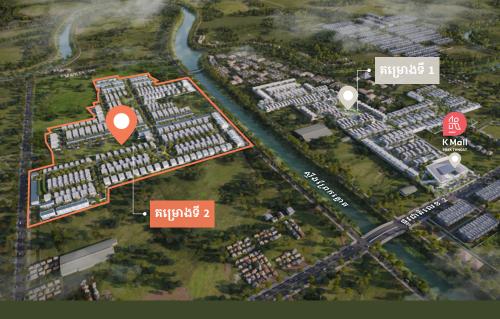

MAJOR LANDMARKS AROUND BOREY CHANKIRI 2

#### **Connectivity:**

3 mins from Chamkar Dong Road
5 mins from Hun Sen Blvd (60m Road)
18 mins from Monivong Blvd (Monivong Flyover Bridge)

#### Landmarks:

3 mins from Kour Srov Roundabout
13 mins from Takhmao City
15 mins from Techo International Airport

#### Services and Daily Necessities:

min from K Mall Prek Thnaot
 mins from Aeon Mall Meanchey
 mins from the 60M Community Mall
 mins from Lucky Supermarket
 mins from Chip Mong 271 Mega Mall
 mins FACTORY PHNOM PENH

#### Schools and Learning Centers:

3 mins from BELTEI International School
13 mins from Phnom Penh International School (ISPP)
20 mins from Royal University of Law and Economics