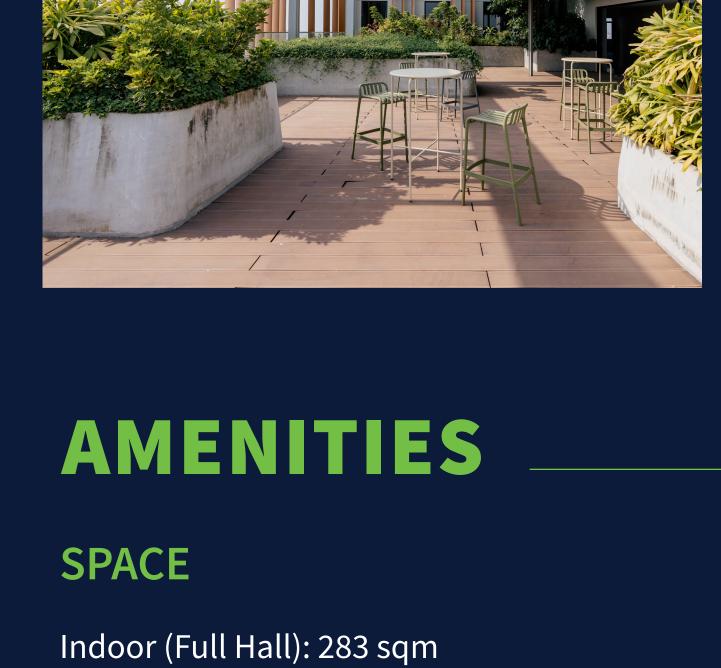

Covered in lush green, The Terrace offers the best setting for networking and entertainment, from casual lunches to enchanting sunset cocktail parties.

### Indoor (Half Hall): 98 – 162 sqm Terrace: 150 sqm With floor height of 4m

130+ car parking and 700+ motorbike parking capacity (on-site and off-site parking at K Mall)

CONNECTIVITY

**PARKING** 

**OTHER SUPPORTS** Building management team standby to