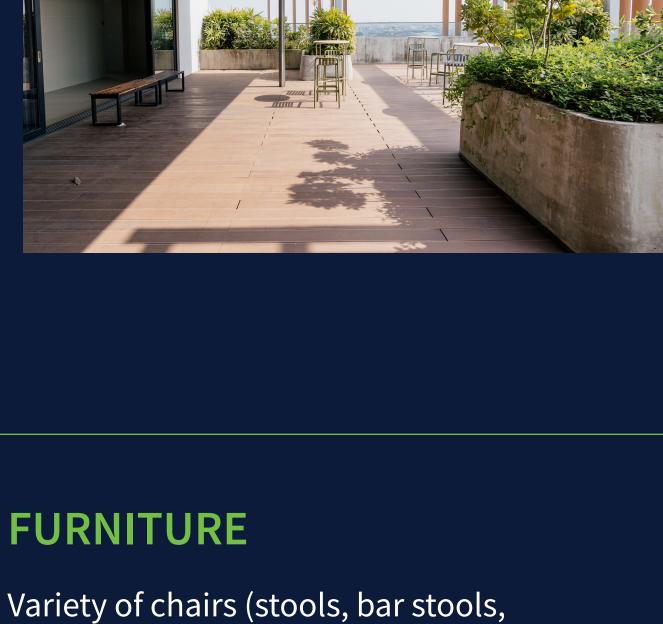

Covered in lush green, The Terrace offers the best setting for networking and entertainment, from casual lunches to enchanting sunset cocktail parties.

### Indoor (Half Hall): 98 – 162 sqm Terrace: 150 sqm With floor height of 4m

130+ car parking and 700+ motorbike parking capacity (on-site and off-site parking at K Mall)

CONNECTIVITY

**PARKING** 

**OTHER SUPPORTS** Building management team standby to