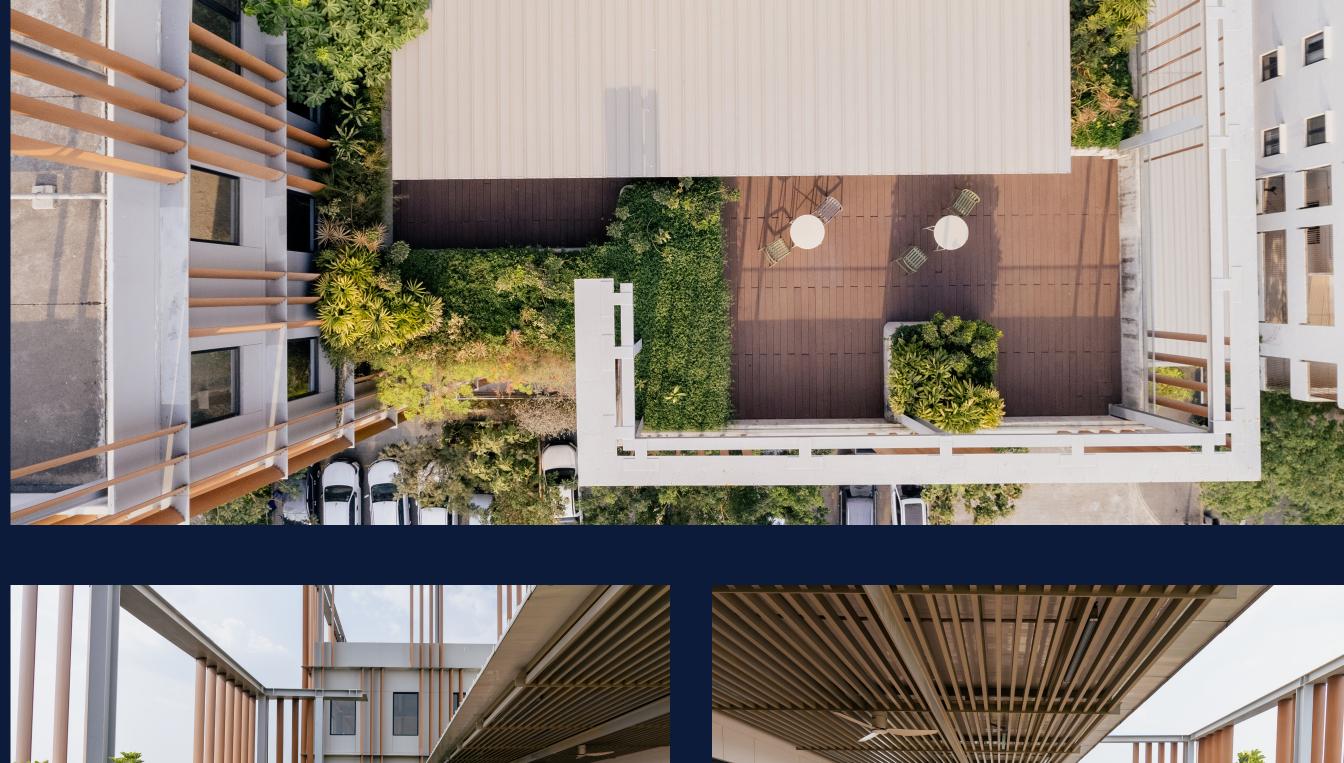

Covered in lush green, The Terrace offers the best setting for networking and entertainment, from casual lunches to enchanting sunset cocktail parties.

### Indoor (Half Hall): 98 – 162 sqm Terrace: 150 sqm With floor height of 4m

130+ car parking and 700+ motorbike parking capacity (on-site and off-site parking at K Mall)

CONNECTIVITY

**PARKING** 

**OTHER SUPPORTS** Building management team standby to