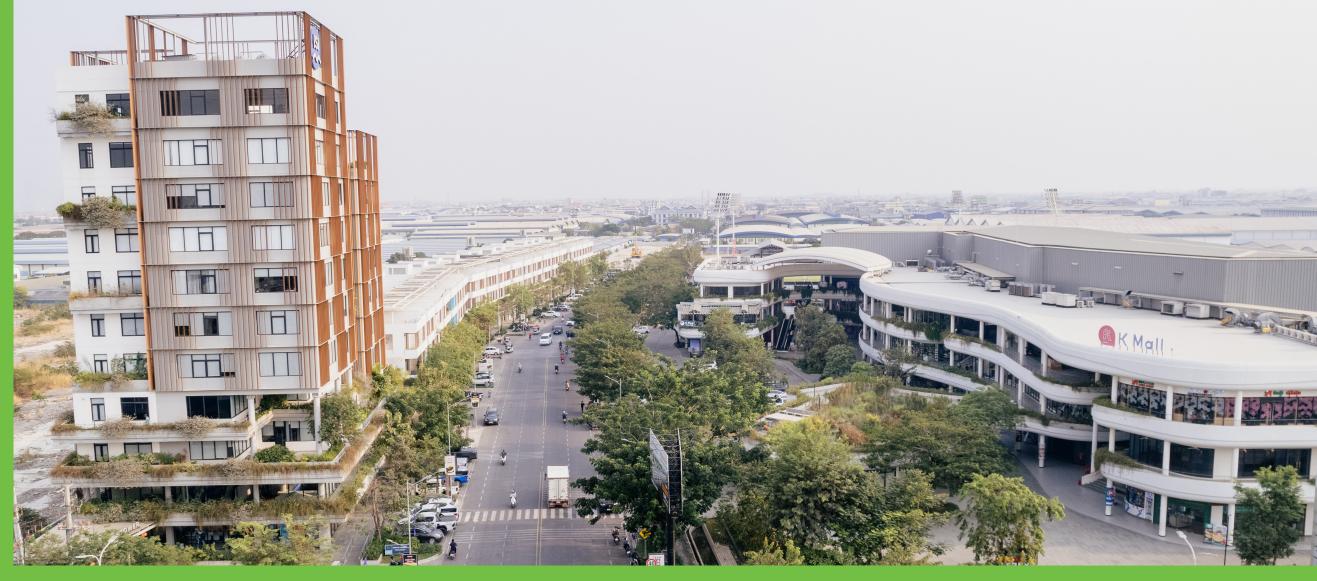

## HOST YOUR EVENT WITH US!

Located in the heart of Veng Sreng, ISI TOWER is the only commercial office building of its kind, fully equipped and situated next to K Mall, just minutes away from the city centre and other surrounding landmarks. ISI TOWER features a dedicated 8th-floor event space and an outdoor terrace adorned with lush landscaping.

# AND OTHER LANDMARKS

PERFECT PROXIMITY TO MALL, RETAILS

from Phnom Penh International Airport. ISI TOWER is located in ISI PARK and situated right across from K Mall and 40 other shophouses, with numerous shops and dining options available.

Only 5 minutes away from Steung Meanchey Intersection and only 10 minutes

162 sqm | Up to 100 people **Half Hall** 

**The Terrace** 150 sqm

Ideal for intimate gatherings and smaller crowds, perfect for your event.