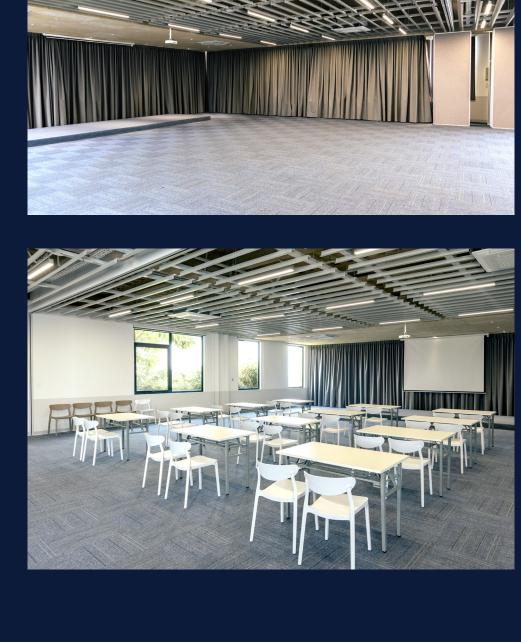

250 people. Perfect for hosting your event from strategic meeting to training/ workshop to big conference.

The spacious hall designed in theatre-style seating, accommodating up to

Only 5 minutes away from Steung Meanchey Intersection and only 10 minutes

162 sqm | Up to 100 people **Half Hall** 

**The Terrace** 150 sqm

Ideal for intimate gatherings and smaller crowds, perfect for your event.