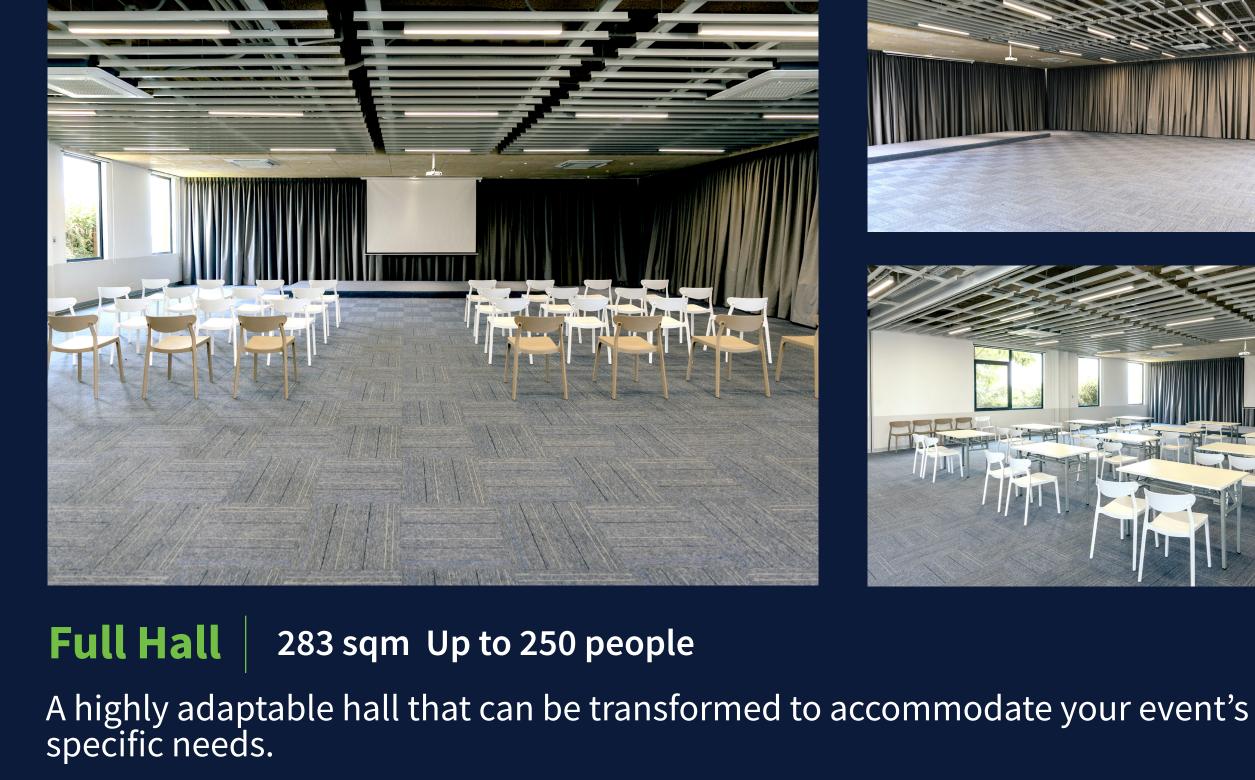

250 people. Perfect for hosting your event from strategic meeting to training/ workshop to big conference.

The spacious hall designed in theatre-style seating, accommodating up to

Only 5 minutes away from Steung Meanchey Intersection and only 10 minutes

162 sqm | Up to 100 people **Half Hall** 

**The Terrace** 150 sqm

Ideal for intimate gatherings and smaller crowds, perfect for your event.