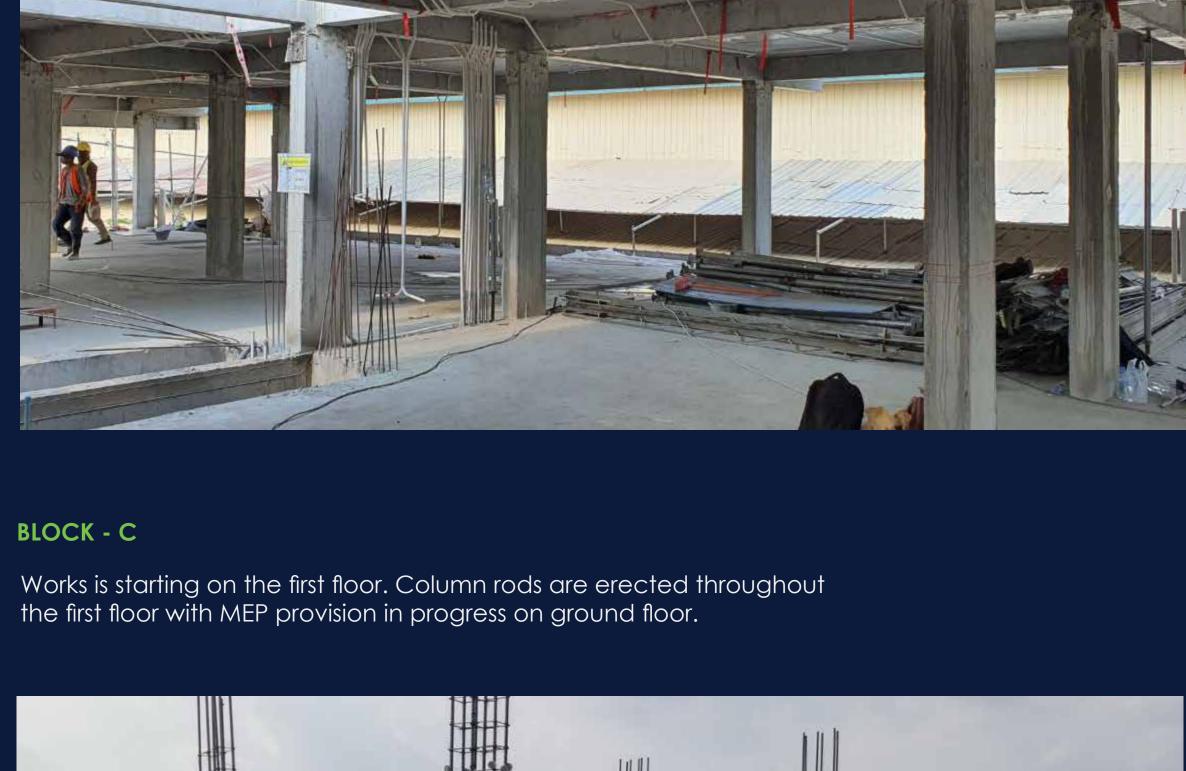

## Works has begun on the second floor. Columns have been erected throughout the second floor to support the reinforced concrete slab. MEP provision is currently in progress on Mezzanine floor.

**BLOCK - A** 