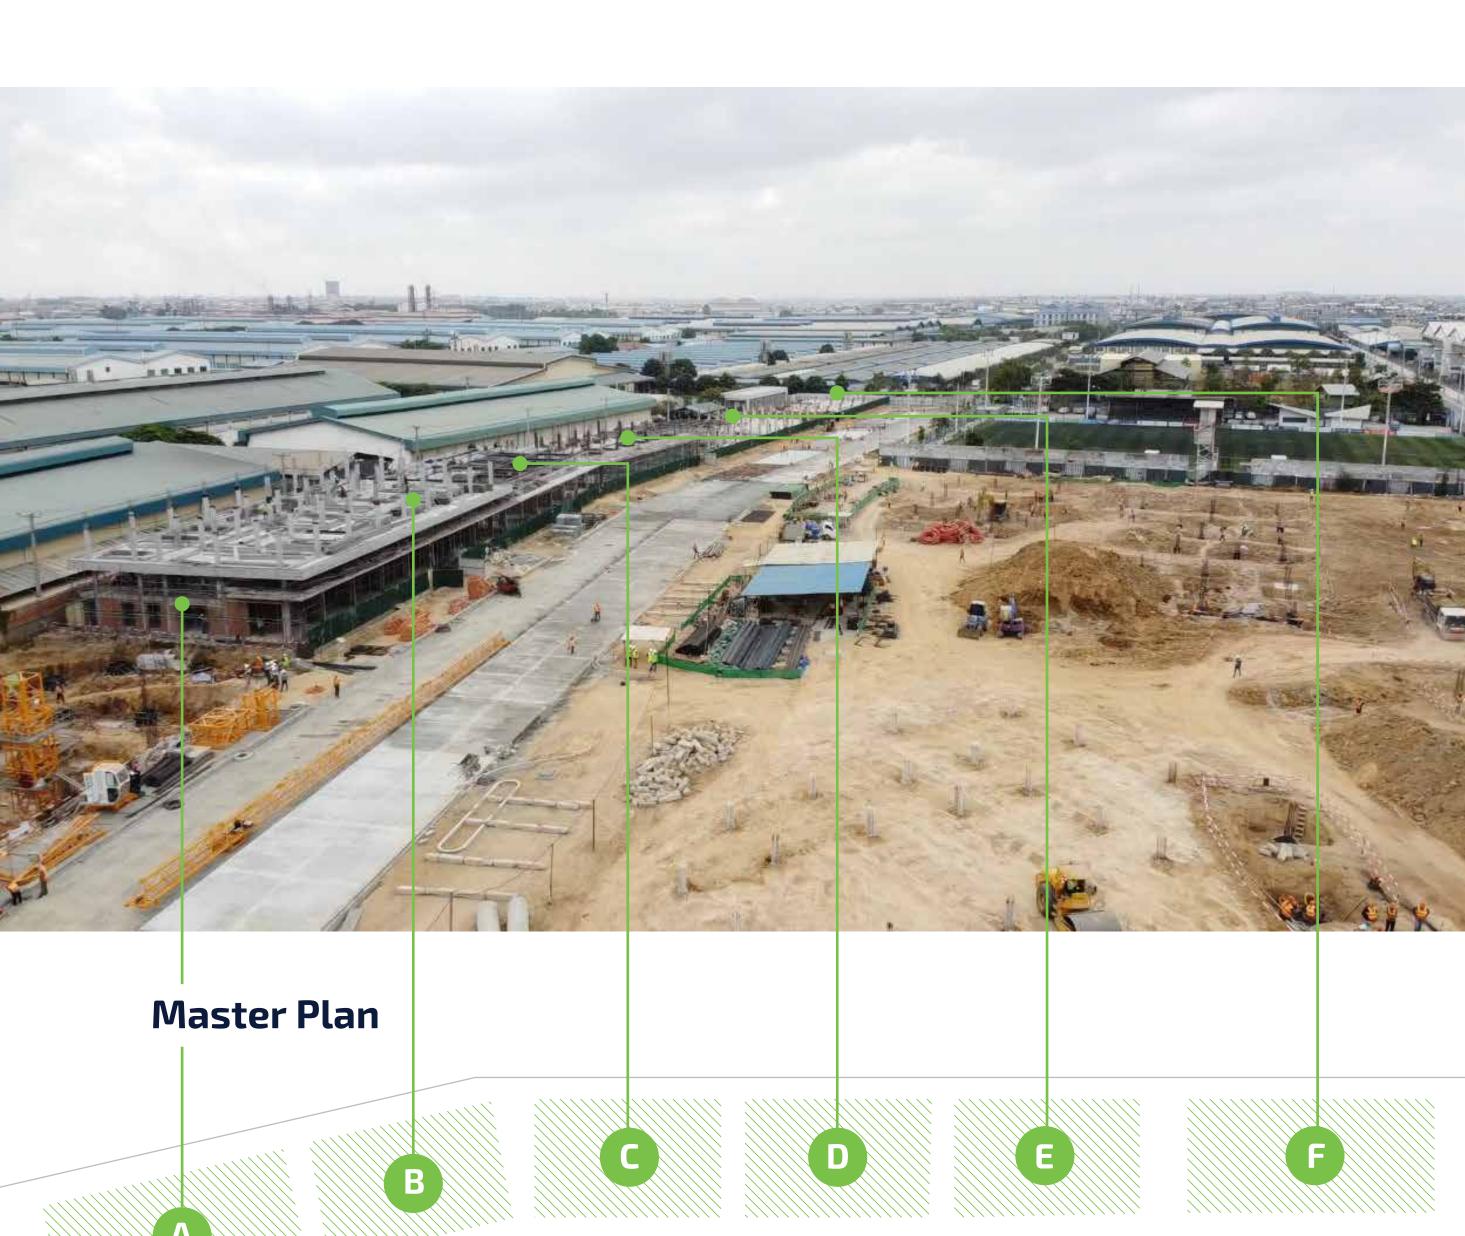

**Project Overview** 

situated on Veng Sreng Blvd. The project will also include their new 3 storey K Mall, office tower, and football field. Since the project started, the progress, installation and quality are

The Shophouses are located at Urbanland Asia's KMH Park development

intensively under controlled inline with the company vision.

**Work In Progress** 

**KMH**PARK