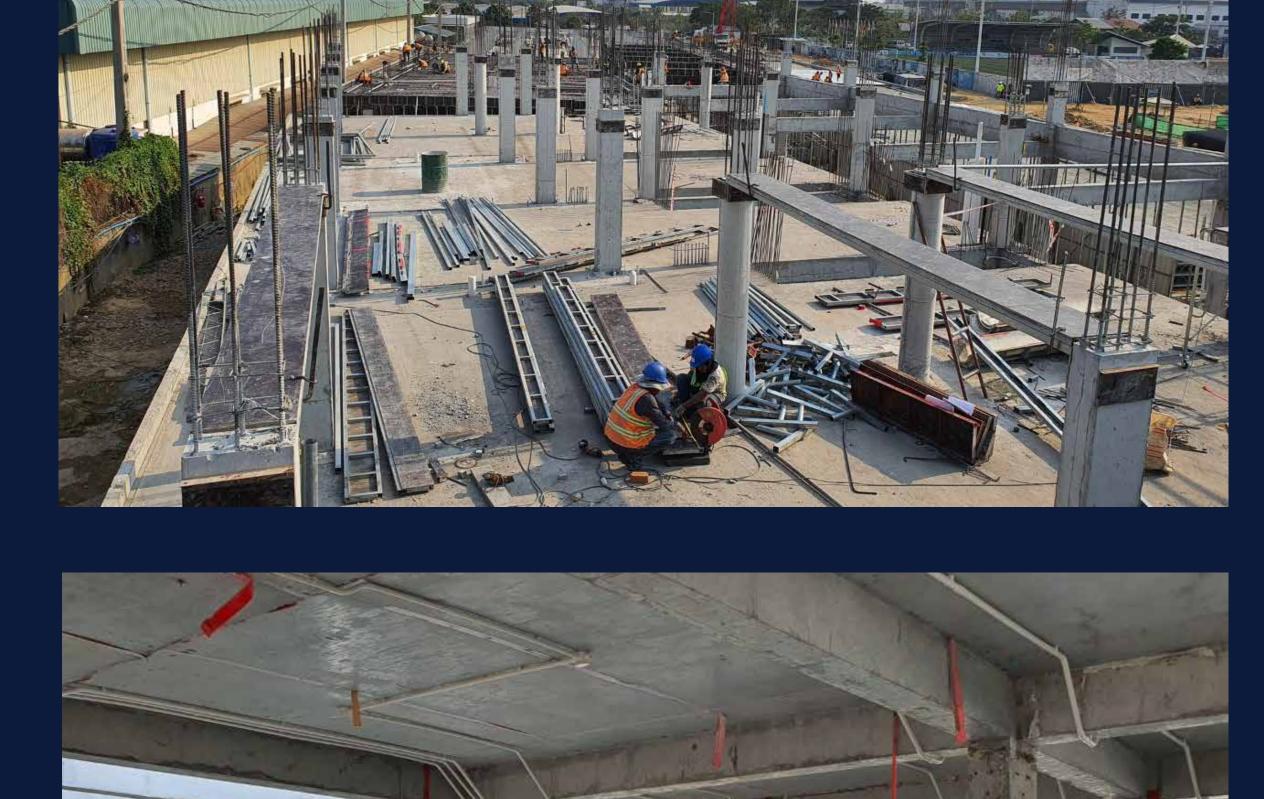

## Works has begun on the second floor. Columns have been erected throughout the second floor to support the reinforced concrete slab. MEP provision is currently in progress on Mezzanine floor.

**BLOCK - A** 