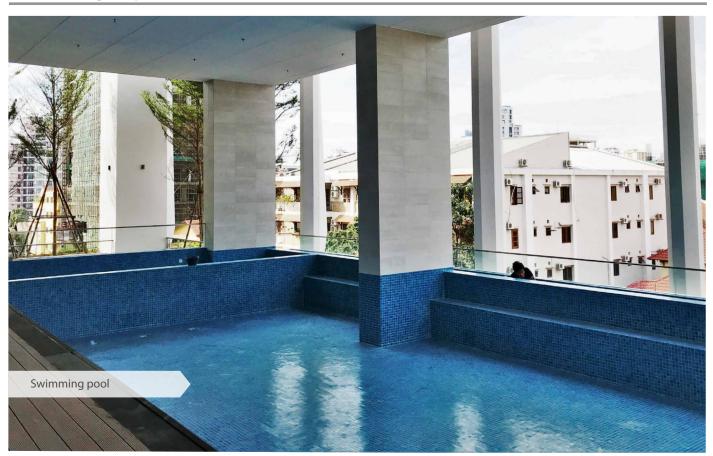

## **Progress**

- All units are practically completed with minor defects to rectify.
- 2 Hoist and tower crane are completely removed.
- Landscape trees and green walls are installed, except ground floor to 4th floor.
- 4 External work rectification in progress. Landscape trees and green walls are