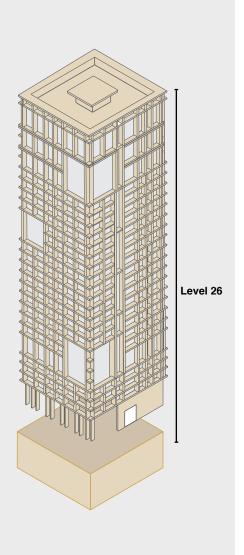

## **Progress**

- All units are practically completed with minor defects to rectify.
- 2 Hoist and tower crane are completely removed.
- Landscape trees and green walls are installed, except ground floor to 4th floor.
- 4 External work rectification in progress. Landscape trees and green walls are