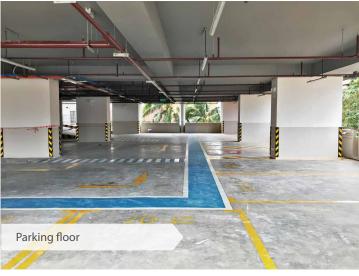

## **Progress**

- All units are practically completed with minor defects to rectify.
- 2 Hoist and tower crane are completely removed.
- Landscape trees and green walls are installed, except ground floor to 4th floor.
- 4 External work rectification in progress. Landscape trees and green walls are